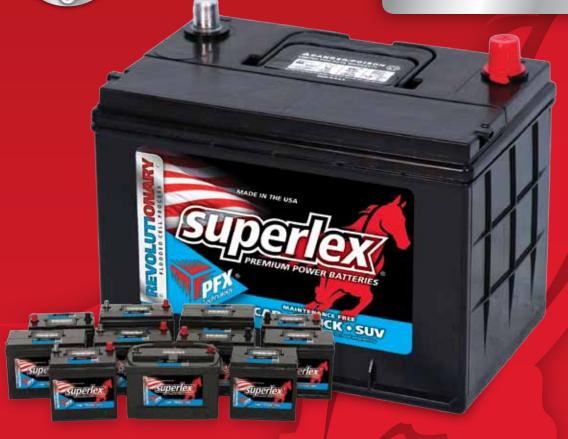

# SUPERLEX® AUTOMOTIVE ADVANCED DESIGN BATTERY

Manufactured with PFX Technology

### FINALLY, A BATTERY THAT WILL POWER YOUR VEHICLE FOR THE LONG HAUL.

Enjoy the freedom to travel, explore and smile more with Superlex® Automotive Maintenance Free Batteries featuring PFX Technology. Highly-refined lead alloy decreases corrosion and reduces grid growth, while high performance separators reduce water loss and enhance cyclability. The result is an automotive battery that delivers maximum performance, giving you the ability to power more of your favorite things in your car, light truck or SUV.

#### THE PFX DIFFERENCE

- + HIGHLY-REFINED LEAD
- EXPANDED GRID CONSTRUCTION
- MICRO-PROCESS CONTROLLED CURING
- + CONTINUOUS PASTE MIXING TECHNOLOGY
- + DARAMIC® DURALIFE SEPARATORS
- + QUALITY MADE & RECYCLED IN THE USA
- **+** JUST-IN-TIME BATTERY FORMATION